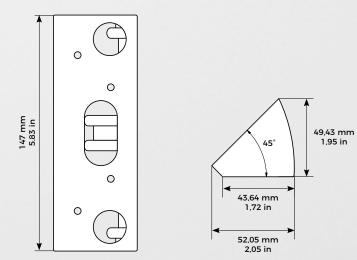

## **TECHNICAL SPECIFICATIONS**

| GENERAL                  |                                                                          |
|--------------------------|--------------------------------------------------------------------------|
| Material                 | Polycarbonate                                                            |
| Weight                   | 55 g                                                                     |
| Weatherproof             | Yes, IP65                                                                |
| Dimensions               | 147 x 52,05 x 49,34 mm (H x W x D)<br>5.79 x 2.05 x 1.59 in (H x W x D)  |
| Scope of delivery        | 1x Angle corner wall mount adapter<br>1x Small parts (screws and dowels) |
| EAN                      | 4260423867352                                                            |
| Warranty                 | see www.doorbird.com/warranty                                            |
| Angle                    | 45° mountable left or right                                              |
| Compatible door stations | D1101V Surface-Mount and<br>D1102V Surface-Mount                         |
|                          |                                                                          |