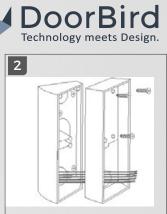

Screw the mounting housing to the adapter.

Put the front panel attached to the Main Eletrical Unit on the mounting housing.