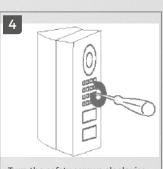

Screw the mounting housing to the adapter.

Put the front panel attached to the Main Eletrical Unit on the mounting housing.