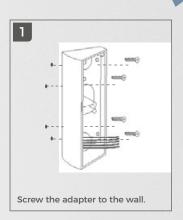

Screw the mounting housing to the adapter.

Put the front panel attached to the Main Eletrical Unit on the mounting housing.