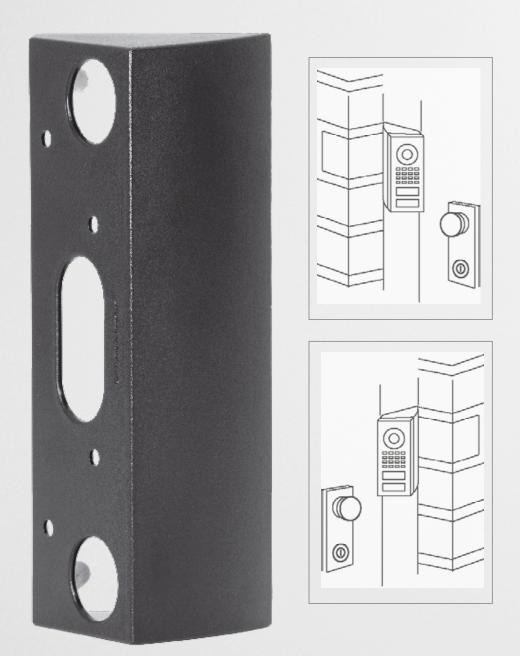

## **TECHNICAL SPECIFICATIONS**

| GENERAL                  |                                                                          |
|--------------------------|--------------------------------------------------------------------------|
| Material                 | Polycarbonate                                                            |
| Weight                   | 55 g                                                                     |
| Weatherproof             | Yes, IP65                                                                |
| Dimensions               | 147 x 52,05 x 49,34 mm (H x W x D)<br>5.79 x 2.05 x 1.59 in (H x W x D)  |
| Scope of delivery        | 1x Angle corner wall mount adapter<br>1x Small parts (screws and dowels) |
| EAN                      | 4260423867352                                                            |
| Warranty                 | see www.doorbird.com/warranty                                            |
| Angle                    | 45° mountable left or right                                              |
| Compatible door stations | D1101V Surface-Mount and<br>D1102V Surface-Mount                         |
|                          |                                                                          |