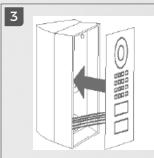

Screw the mounting housing to the adapter.

Put the front panel attached to the Main Eletrical Unit on the mounting housing.